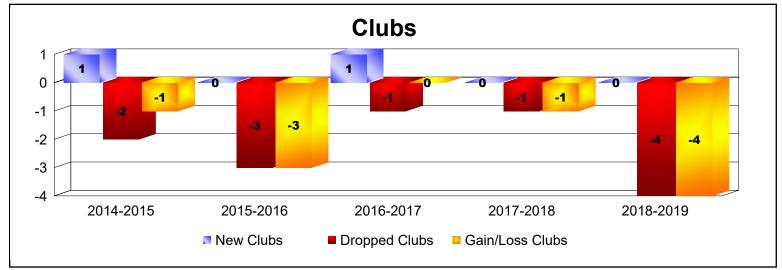

District 103IE As of June 2019 Cumulative

| Year      | New<br>Clubs | Dropped<br>Clubs | Gain/<br>Loss<br>Clubs | New<br>Members | Charter<br>Members | Reinstate<br>Members | Transfer<br>Members | Total<br>Member<br>Added | Total<br>Members<br>Dropped | Gain/<br>Loss<br>Members |
|-----------|--------------|------------------|------------------------|----------------|--------------------|----------------------|---------------------|--------------------------|-----------------------------|--------------------------|
| 2014-2015 | 1            | -2               | -1                     | 81             | 20                 | 12                   | 15                  | 128                      | -198                        | -70                      |
| 2015-2016 | 0            | -3               | -3                     | 68             | 1                  | 3                    | 17                  | 89                       | -136                        | -47                      |
| 2016-2017 | 1            | -1               | 0                      | 69             | 21                 | 2                    | 13                  | 105                      | -118                        | -13                      |
| 2017-2018 | 0            | -1               | -1                     | 72             | 0                  | 8                    | 13                  | 93                       | -112                        | -19                      |
| 2018-2019 | 0            | -4               | -4                     | 62             | 1                  | 9                    | 21                  | 93                       | -170                        | -77                      |
| Average   | 0            | -2               | -2                     | 70             | 9                  | 7                    | 16                  | 102                      | -147                        | -45                      |