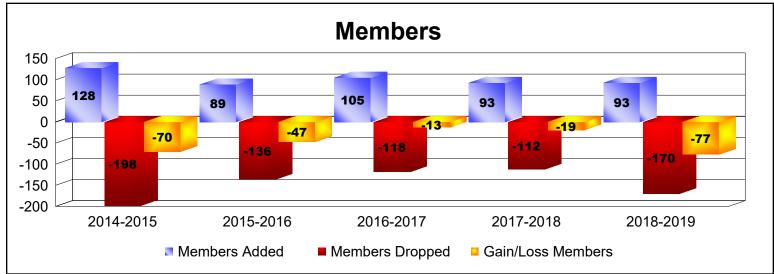

District 103IE As of June 2019 Cumulative

| Year      | New<br>Clubs | Dropped<br>Clubs | Gain/<br>Loss<br>Clubs | New<br>Members | Charter<br>Members | Reinstate<br>Members | Transfer<br>Members | Total<br>Member<br>Added | Total<br>Members<br>Dropped | Gain/<br>Loss<br>Members |
|-----------|--------------|------------------|------------------------|----------------|--------------------|----------------------|---------------------|--------------------------|-----------------------------|--------------------------|
| 2014-2015 | 1            | -2               | -1                     | 81             | 20                 | 12                   | 15                  | 128                      | -198                        | -70                      |
| 2015-2016 | 0            | -3               | -3                     | 68             | 1                  | 3                    | 17                  | 89                       | -136                        | -47                      |
| 2016-2017 | 1            | -1               | 0                      | 69             | 21                 | 2                    | 13                  | 105                      | -118                        | -13                      |
| 2017-2018 | 0            | -1               | -1                     | 72             | 0                  | 8                    | 13                  | 93                       | -112                        | -19                      |
| 2018-2019 | 0            | -4               | -4                     | 62             | 1                  | 9                    | 21                  | 93                       | -170                        | -77                      |
| Average   | 0            | -2               | -2                     | 70             | 9                  | 7                    | 16                  | 102                      | -147                        | -45                      |